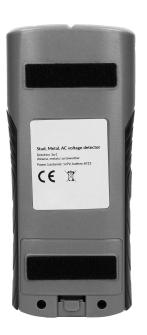

## Wire, wood and metal 3in1 detector with backlight

Marka: Virone | Symbol: DM-3 | Ean: 5908254817175

## PRODUCT DESCRIPTION

Device for precise detection of metal, wood and live cables hidden inside walls. It keeps the selected function in memory and runs automatic calibration after activation. Detection depth: wood: 19mm, metal: 38mm, live wires: 50mm. Detection signalling: optical and acoustic. Automatic calibration after activation of the device.