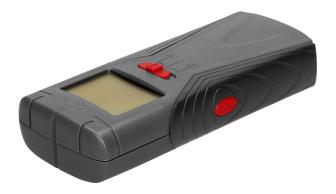

## Wire, wood and metal 3in1 detector with backlight

Marka: Virone | Symbol: DM-3 | Ean: 5908254817175

## PRODUCT DESCRIPTION

Device for precise detection of metal, wood and live cables hidden inside walls. It keeps the selected function in memory and runs automatic calibration after activation. Detection depth: wood: 19mm, metal: 38mm, live wires: 50mm. Detection signalling: optical and acoustic. Automatic calibration after activation of the device.