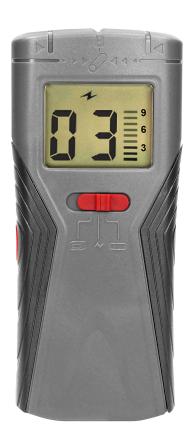

## Wire, wood and metal 3in1 detector with backlight

Marka: Virone | Symbol: DM-3 | Ean: 5908254817175

## PRODUCT DESCRIPTION

Device for precise detection of metal, wood and live cables hidden inside walls. It keeps the selected function in memory and runs automatic calibration after activation. Detection depth: wood: 19mm, metal: 38mm, live wires: 50mm. Detection signalling: optical and acoustic. Automatic calibration after activation of the device.