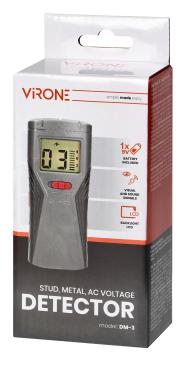

## Wire, wood and metal 3in1 detector with backlight

Marka: Virone | Symbol: DM-3 | Ean: 5908254817175

## PRODUCT DESCRIPTION

Device for precise detection of metal, wood and live cables hidden inside walls. It keeps the selected function in memory and runs automatic calibration after activation. Detection depth: wood: 19mm, metal: 38mm, live wires: 50mm. Detection signalling: optical and acoustic. Automatic calibration after activation of the device.