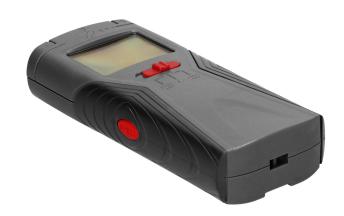

## Wire, wood and metal 3in1 detector with backlight

Marka: Virone | Symbol: DM-3 | Ean: 5908254817175

## PRODUCT DESCRIPTION

Device for precise detection of metal, wood and live cables hidden inside walls. It keeps the selected function in memory and runs automatic calibration after activation. Detection depth: wood: 19mm, metal: 38mm, live wires: 50mm. Detection signalling: optical and acoustic. Automatic calibration after activation of the device.