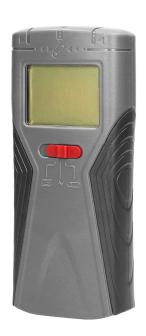

## Wire, wood and metal 3in1 detector with backlight

Marka: Virone | Symbol: DM-3 | Ean: 5908254817175

## PRODUCT DESCRIPTION

Device for precise detection of metal, wood and live cables hidden inside walls. It keeps the selected function in memory and runs automatic calibration after activation. Detection depth: wood: 19mm, metal: 38mm, live wires: 50mm. Detection signalling: optical and acoustic. Automatic calibration after activation of the device.