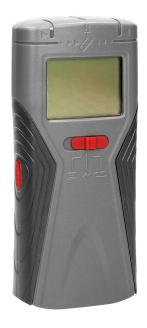

## Wire, wood and metal 3in1 detector with backlight

Marka: Virone | Symbol: DM-3 | Ean: 5908254817175

## PRODUCT DESCRIPTION

Device for precise detection of metal, wood and live cables hidden inside walls. It keeps the selected function in memory and runs automatic calibration after activation. Detection depth: wood: 19mm, metal: 38mm, live wires: 50mm. Detection signalling: optical and acoustic. Automatic calibration after activation of the device.